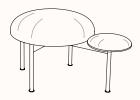

#### Meeting Point 90x60 Table D30 Ash 333.15.KG

OD 900mm OW 600mm OH 410mm

### Meeting Point 160x90 Table D30 Ash 333.15.SK

OD 1600mm OW 600mm OH 410mm

### Meeting Point 90x60 Table D30 Metal 333.15.K.7

OD 900mm OW 600mm OH 410mm

### Meeting Point 160x90 Table D30 Metal 333.15.S.7

OD 1600mm OW 600mm OH 410mm