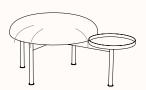

#### Meeting Point 90x60 Table D30 Ash 333.15.KG

OD 900mm OW 600mm OH 410mm

### Meeting Point 160x90 Table D30 Ash 333.15.SK

OD 1600mm OW 600mm OH 410mm

### Meeting Point 90x60 Table D30 Metal 333.15.K.7

OD 900mm OW 600mm OH 410mm

### Meeting Point 160x90 Table D30 Metal 333.15.S.7

OD 1600mm OW 600mm OH 410mm